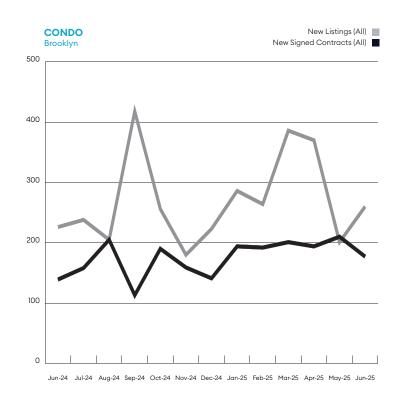

#### Brooklyn

"Newly signed contracts for co-ops, condos, and one to three-family homes increased year over year for the fifth time in six months. Luxury contracts continued to see annual gains that outpaced the overall market for the past nine months. New listings have increased annually every month since last December, with growth easing nearly every month."

### Brooklyn (continued)

| CONDO MATRIX<br>Brooklyn   | JUNE<br>2025 | JUNE<br>2024 | %∆ (YR) |
|----------------------------|--------------|--------------|---------|
| New Signed Contracts (All) | 177          | 139          | 27.3%   |
| < \$500K                   | 8            | 8            | 0.0%    |
| \$500K - \$999K            | 62           | 60           | 3.3%    |
| \$1M - \$1.99M             | 77           | 44           | 75.0%   |
| \$2M - \$3.99M             | 29           | 23           | 26.1%   |
| \$4M - \$4.99M             | 0            | 4            | -100.0% |
| \$5M - \$9.99M             | 1            | 0            |         |
| \$10M - \$19.99M           | 0            | 0            |         |
| ≥\$20M                     | 0            | 0            |         |
| New Listings (All)         | 260          | 226          | 15.0%   |
| <\$500K                    | 15           | 15           | 0.0%    |
| \$500K - \$999K            | 90           | 79           | 13.9%   |
| \$1M - \$1.99M             | 101          | 88           | 14.8%   |
| \$2M - \$3.99M             | 49           | 38           | 28.9%   |
| \$4M - \$4.99M             | 3            | 3            | 0.0%    |
| \$5M - \$9.99M             | 0            | 3            | -100.0% |
| \$10M - \$19.99M           | 2            | 0            |         |
| ≥\$20M                     | 0            | 0            |         |