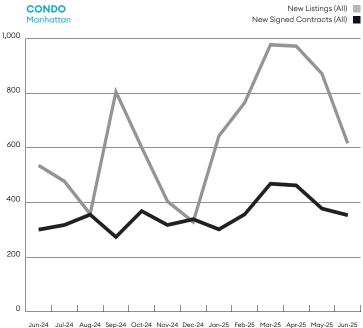

#### **Manhattan**

"Newly signed contracts for co-ops, condos, and one to three-family homes increased year over year for the twelfth time. Luxury contracts also continued to see substantial annual gains over the past year, more than doubling in the last two months alone. New listings have increased annually every month since last December, but at a slowing growth rate."

| JUNE<br>2025 | JUNE<br>2024                                                                                                    | %∆ (YR)                                                                                                                                                                                                                                                                                                                                                                                                                                           |
|--------------|-----------------------------------------------------------------------------------------------------------------|---------------------------------------------------------------------------------------------------------------------------------------------------------------------------------------------------------------------------------------------------------------------------------------------------------------------------------------------------------------------------------------------------------------------------------------------------|
| 354          | 301                                                                                                             | 17.6%                                                                                                                                                                                                                                                                                                                                                                                                                                             |
| 7            | 10                                                                                                              | -30.0%                                                                                                                                                                                                                                                                                                                                                                                                                                            |
| 73           | 66                                                                                                              | 10.6%                                                                                                                                                                                                                                                                                                                                                                                                                                             |
| 104          | 85                                                                                                              | 22.4%                                                                                                                                                                                                                                                                                                                                                                                                                                             |
| 104          | 83                                                                                                              | 25.3%                                                                                                                                                                                                                                                                                                                                                                                                                                             |
| 11           | 19                                                                                                              | -42.1%                                                                                                                                                                                                                                                                                                                                                                                                                                            |
| 41           | 31                                                                                                              | 32.3%                                                                                                                                                                                                                                                                                                                                                                                                                                             |
| 11           | 5                                                                                                               | 120.0%                                                                                                                                                                                                                                                                                                                                                                                                                                            |
| 3            | 2                                                                                                               | 50.0%                                                                                                                                                                                                                                                                                                                                                                                                                                             |
| 617          | 536                                                                                                             | 15.1%                                                                                                                                                                                                                                                                                                                                                                                                                                             |
| 13           | 12                                                                                                              | 8.3%                                                                                                                                                                                                                                                                                                                                                                                                                                              |
| 160          | 115                                                                                                             | 39.1%                                                                                                                                                                                                                                                                                                                                                                                                                                             |
| 182          | 167                                                                                                             | 9.0%                                                                                                                                                                                                                                                                                                                                                                                                                                              |
| 154          | 129                                                                                                             | 19.4%                                                                                                                                                                                                                                                                                                                                                                                                                                             |
| 21           | 29                                                                                                              | -27.6%                                                                                                                                                                                                                                                                                                                                                                                                                                            |
| 62           | 50                                                                                                              | 24.0%                                                                                                                                                                                                                                                                                                                                                                                                                                             |
| 19           | 28                                                                                                              | -32.1%                                                                                                                                                                                                                                                                                                                                                                                                                                            |
| 6            | 6                                                                                                               | 0.0%                                                                                                                                                                                                                                                                                                                                                                                                                                              |
|              | 2025<br>354<br>7<br>73<br>104<br>104<br>11<br>41<br>11<br>3<br>617<br>13<br>160<br>182<br>154<br>21<br>62<br>19 | 2025         2024           354         301           7         10           73         66           104         85           104         83           11         19           41         31           11         5           3         2           617         536           13         12           160         115           182         167           154         129           21         29           62         50           19         28 |