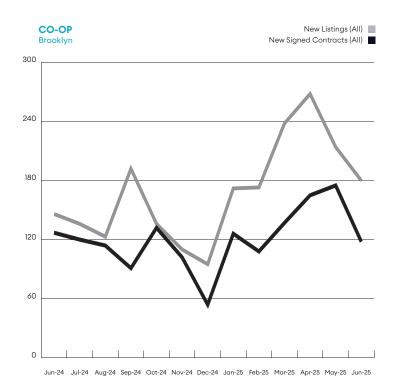

#### Brooklyn

"Newly signed contracts for co-ops, condos, and one to three-family homes increased year over year for the fifth time in six months. Luxury contracts continued to see annual gains that outpaced the overall market for the past nine months. New listings have increased annually every month since last December, with growth easing nearly every month."

| JUNE<br>2024<br>127<br>67<br>39 | %Δ (yr) -7.1% -34.3% 17.9%                          |
|---------------------------------|-----------------------------------------------------|
| 67<br>39                        | -34.3%                                              |
| 39                              |                                                     |
|                                 | 17.9%                                               |
| 18                              |                                                     |
|                                 | 22.2%                                               |
| 3                               | 66.7%                                               |
| 0                               |                                                     |
| 0                               |                                                     |
| 0                               |                                                     |
| 0                               |                                                     |
| 146                             | 23.3%                                               |
| 61                              | 45.9%                                               |
| 61                              | 13.1%                                               |
| 20                              | 0.0%                                                |
| 4                               | -75.0%                                              |
| 0                               |                                                     |
| 0                               |                                                     |
| 0                               |                                                     |
| 0                               |                                                     |
|                                 | 0<br>0<br>0<br>0<br>146<br>61<br>61<br>20<br>4<br>0 |