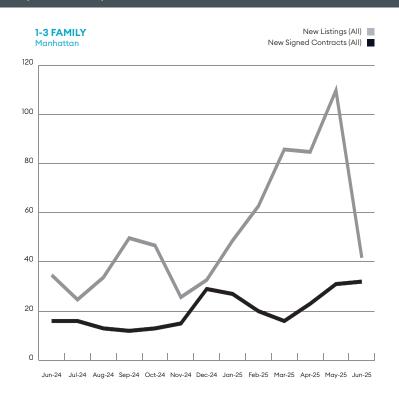

#### **Manhattan**

"Newly signed contracts for co-ops, condos, and one to three-family homes increased year over year for the twelfth time. Luxury contracts also continued to see substantial annual gains over the past year, more than doubling in the last two months alone. New listings have increased annually every month since last December, but at a slowing growth rate."

#### Manhattan (continued)

| 1-3 FAMILY MATRIX<br>Manhattan | JUNE<br>2025 | JUNE<br>2024 | %∆ (yr) |
|--------------------------------|--------------|--------------|---------|
| New Signed Contracts (All)     | 31           | 15           | 106.7%  |
| <\$500K                        | 0            | 0            |         |
| \$500K - \$999K                | 1            | 0            |         |
| \$1M - \$1.99M                 | 3            | 0            |         |
| \$2M - \$3.99M                 | 1            | 4            | -75.0%  |
| \$4M - \$4.99M                 | 2            | 3            | -33.3%  |
| \$5M - \$9.99M                 | 14           | 6            | 133.3%  |
| \$10M - \$19.99M               | 9            | 2            | 350.0%  |
| ≥\$20M                         | 1            | 0            |         |
| New Listings (All)             | 40           | 33           | 21.2%   |
| <\$500K                        | 0            | 0            |         |
| \$500K - \$999K                | 3            | 1            | 200.0%  |
| \$1M - \$1.99M                 | 4            | 2            | 100.0%  |
| \$2M - \$3.99M                 | 7            | 10           | -30.0%  |
| \$4M - \$4.99M                 | 1            | 2            | -50.0%  |
| \$5M - \$9.99M                 | 12           | 14           | -14.3%  |
| \$10M - \$19.99M               | 8            | 4            | 100.0%  |
| ≥\$20M                         | 5            | 0            |         |