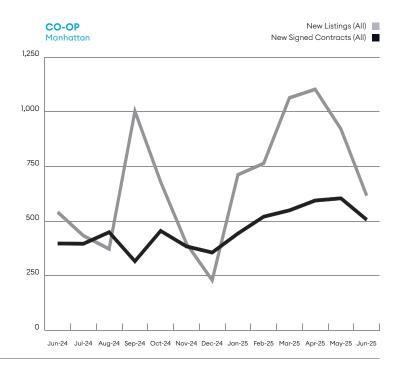

#### **Manhattan**

"Newly signed contracts for co-ops, condos, and one to three-family homes increased year over year for the twelfth time. Luxury contracts also continued to see substantial annual gains over the past year, more than doubling in the last two months alone. New listings have increased annually every month since last December, but at a slowing growth rate."

| CO-OP MATRIX<br>Manhattan  | JUNE<br>2025 | JUNE<br>2024 | %∆ (yr) |
|----------------------------|--------------|--------------|---------|
| New Signed Contracts (All) | 506          | 397          | 27.5%   |
| < \$500K                   | 70           | 63           | 11.1%   |
| \$500K - \$999K            | 188          | 149          | 26.2%   |
| \$1M - \$1.99M             | 140          | 106          | 32.1%   |
| \$2M - \$3.99M             | 76           | 55           | 38.2%   |
| \$4M - \$4.99M             | 11           | 3            | 266.7%  |
| \$5M - \$9.99M             | 17           | 12           | 41.7%   |
| \$10M - \$19.99M           | 4            | 9            | -55.6%  |
| ≥\$20M                     | 0            | 0            |         |
| New Listings (All)         | 616          | 541          | 13.9%   |
| < \$500K                   | 116          | 98           | 18.4%   |
| \$500K - \$999K            | 252          | 213          | 18.3%   |
| \$1M - \$1.99M             | 147          | 127          | 15.7%   |
| \$2M - \$3.99M             | 69           | 76           | -9.2%   |
| \$4M - \$4.99M             | 13           | 12           | 8.3%    |
| \$5M - \$9.99M             | 10           | 12           | -16.7%  |
| \$10M - \$19.99M           | 6            | 2            | 200.0%  |
| ≥\$20M                     | 3            | 1            | 200.0%  |