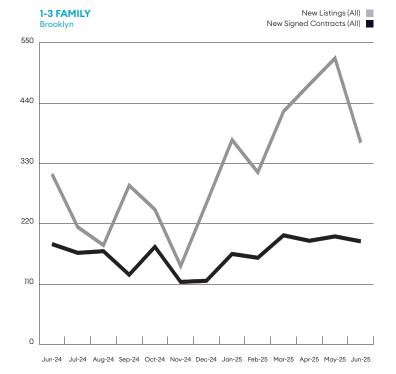

#### Brooklyn

"Newly signed contracts for co-ops, condos, and one to three-family homes increased year over year for the fifth time in six months. Luxury contracts continued to see annual gains that outpaced the overall market for the past nine months. New listings have increased annually every month since last December, with growth easing nearly every month."

| <\$500K       0       2       -100.09         \$500K - \$999K       54       62       -12.99         \$1M - \$1.99 M       59       71       -16.99         \$2M - \$3.99M       58       35       65.79         \$4M - \$4.99M       9       5       80.09         \$5M - \$9.99M       6       7       -14.39         \$10M - \$19.99M       2       1       100.09         ≥ \$20M       0       0         New Listings (All)       368       311       18.39         < \$500K       3       1       200.09         \$500K - \$999K       90       93       -3.29         \$1M - \$1.99M       142       126       12.79         \$2M - \$3.99M       110       65       69.29         \$4M - \$4.99M       11       11       10.09         \$5M - \$9.99M       12       12       0.09 | 1-3 FAMILY MATRIX<br>Brooklyn | JUNE<br>2025 | JUNE<br>2024 | %∆ (YR) |
|--------------------------------------------------------------------------------------------------------------------------------------------------------------------------------------------------------------------------------------------------------------------------------------------------------------------------------------------------------------------------------------------------------------------------------------------------------------------------------------------------------------------------------------------------------------------------------------------------------------------------------------------------------------------------------------------------------------------------------------------------------------------------------------------|-------------------------------|--------------|--------------|---------|
| \$500K - \$999K 54 62 -12.99 \$1M - \$1.99 M 59 71 -16.99 \$2M - \$3.99M 58 35 65.79 \$4M - \$4.99M 9 5 80.09 \$5M - \$9.99M 6 7 -14.39 \$10M - \$19.99M 2 1 100.09 2 \$20M 0 0  New Listings (All) 368 311 18.39 <\$500K 3 1 200.09 \$500K 9999K 90 93 -3.29 \$1M - \$1.99M 142 126 12.79 \$2M - \$3.99M 110 65 69.29 \$4M - \$4.99M 11 11 0.09 \$5M - \$9.99M 12 12 0.09                                                                                                                                                                                                                                                                                                                                                                                                                 | New Signed Contracts (All)    | 188          | 183          | 2.7%    |
| \$1M - \$1.99 M 59 71 -16.99 \$2M - \$3.99M 58 35 65.79 \$4M - \$4.99M 9 5 80.09 \$5M - \$9.99M 6 7 -14.39 \$10M - \$19.99M 2 1 100.09 2 \$20M 0 0  New Listings (All) 368 311 18.39 <\$500K 3 1 200.09 \$500K 3 1 200.09 \$500K 90 93 -3.29 \$1M - \$1.99M 142 126 12.79 \$2M - \$3.99M 110 65 69.29 \$4M - \$4.99M 11 11 0.09 \$5M - \$9.99M 12 12 0.09                                                                                                                                                                                                                                                                                                                                                                                                                                  | <\$500K                       | 0            | 2            | -100.0% |
| \$2M - \$3.99M 58 35 65.79 \$4M - \$4.99M 9 5 80.09 \$5M - \$9.99M 6 7 -14.39 \$10M - \$19.99M 2 1 100.09 \$2\$20M 0 0  New Listings (All) 368 311 18.39 \$500K 3 1 200.09 \$500K 9999K 90 93 -3.29 \$1M - \$1.99M 142 126 12.79 \$2M - \$3.99M 110 65 69.29 \$4M - \$4.99M 11 11 0.09 \$5M - \$9.99M 12 12 0.09                                                                                                                                                                                                                                                                                                                                                                                                                                                                           | \$500K - \$999K               | 54           | 62           | -12.9%  |
| \$4M - \$4.99M 9 5 80.09 \$5M - \$9.99M 6 7 -14.39 \$10M - \$19.99M 2 1 100.09  2 \$20M 0 0  New Listings (All) 368 311 18.39  < \$500K 3 1 200.09  \$500K 9999K 90 93 -3.29  \$1M - \$1.99M 142 126 12.79  \$2M - \$3.99M 110 65 69.29  \$4M - \$4.99M 11 11 0.09  \$5M - \$9.99M 12 12 0.09                                                                                                                                                                                                                                                                                                                                                                                                                                                                                              | \$1M - \$1.99 M               | 59           | 71           | -16.9%  |
| \$5M - \$9.99M 6 7 -14.39 \$10M - \$19.99M 2 1 100.09 \$\frac{2}{2}\$\$\$\$\$\$\$\$\$\$\$\$\$\$\$\$\$\$\$\$\$\$\$\$\$\$\$\$\$\$\$\$\$                                                                                                                                                                                                                                                                                                                                                                                                                                                                                                                                                                                                                                                      | \$2M - \$3.99M                | 58           | 35           | 65.7%   |
| \$10M - \$19.99M 2 1 100.09  2 \$20M 0 0  New Listings (All) 368 311 18.39  < \$500K 3 1 200.09  \$500K 9999K 90 93 -3.29  \$1M - \$1.99M 142 126 12.79  \$2M - \$3.99M 110 65 69.29  \$4M - \$4.99M 11 11 0.09  \$5M - \$9.99M 12 12 0.09                                                                                                                                                                                                                                                                                                                                                                                                                                                                                                                                                 | \$4M - \$4.99M                | 9            | 5            | 80.0%   |
| ≥\$20M     0     0       New Listings (All)     368     311     18.39       <\$500K     3     1     200.09       \$500K - \$999K     90     93     -3.29       \$1M - \$1.99M     142     126     12.79       \$2M - \$3.99M     110     65     69.29       \$4M - \$4.99M     11     11     0.09       \$5M - \$9.99M     12     12     0.09                                                                                                                                                                                                                                                                                                                                                                                                                                              | \$5M - \$9.99M                | 6            | 7            | -14.3%  |
| New Listings (All)         368         311         18.39           <\$500K                                                                                                                                                                                                                                                                                                                                                                                                                                                                                                                                                                                                                                                                                                                 | \$10M - \$19.99M              | 2            | 1            | 100.0%  |
| <\$500K                                                                                                                                                                                                                                                                                                                                                                                                                                                                                                                                                                                                                                                                                                                                                                                    | ≥\$20M                        | 0            | 0            |         |
| \$500K - \$999K 90 93 -3.29<br>\$1M - \$1.99M 142 126 12.79<br>\$2M - \$3.99M 110 65 69.29<br>\$4M - \$4.99M 11 11 0.09<br>\$5M - \$9.99M 12 12 0.09                                                                                                                                                                                                                                                                                                                                                                                                                                                                                                                                                                                                                                       | New Listings (All)            | 368          | 311          | 18.3%   |
| \$1M - \$1.99M 142 126 12.79<br>\$2M - \$3.99M 110 65 69.29<br>\$4M - \$4.99M 11 11 0.09<br>\$5M - \$9.99M 12 12 0.09                                                                                                                                                                                                                                                                                                                                                                                                                                                                                                                                                                                                                                                                      | <\$500K                       | 3            | 1            | 200.0%  |
| \$2M - \$3.99M 110 65 69.29<br>\$4M - \$4.99M 11 11 0.09<br>\$5M - \$9.99M 12 12 0.09                                                                                                                                                                                                                                                                                                                                                                                                                                                                                                                                                                                                                                                                                                      | \$500K - \$999K               | 90           | 93           | -3.2%   |
| \$4M - \$4.99M 11 11 0.09<br>\$5M - \$9.99M 12 12 0.09                                                                                                                                                                                                                                                                                                                                                                                                                                                                                                                                                                                                                                                                                                                                     | \$1M - \$1.99M                | 142          | 126          | 12.7%   |
| \$5M - \$9.99M 12 12 0.09                                                                                                                                                                                                                                                                                                                                                                                                                                                                                                                                                                                                                                                                                                                                                                  | \$2M - \$3.99M                | 110          | 65           | 69.2%   |
| · · · · · · · · · · · · · · · · · · ·                                                                                                                                                                                                                                                                                                                                                                                                                                                                                                                                                                                                                                                                                                                                                      | \$4M - \$4.99M                | 11           | 11           | 0.0%    |
| \$10M - \$19.99M 0 3 -100.09                                                                                                                                                                                                                                                                                                                                                                                                                                                                                                                                                                                                                                                                                                                                                               | \$5M - \$9.99M                | 12           | 12           | 0.0%    |
|                                                                                                                                                                                                                                                                                                                                                                                                                                                                                                                                                                                                                                                                                                                                                                                            | \$10M - \$19.99M              | 0            | 3            | -100.0% |
| ≥\$20M 0 0                                                                                                                                                                                                                                                                                                                                                                                                                                                                                                                                                                                                                                                                                                                                                                                 | ≥\$20M                        | 0            | 0            |         |