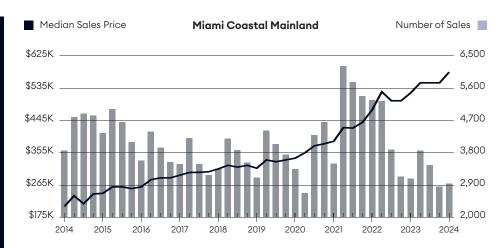

- All price trend indicators rose annually to reach new highs
- Sales have declined annually for the past two years
- Listing inventory expanded annually for the second time in three quarters

| Miami Coastal Mainland Matrix           | Q1-2024   | %Δ (QTR) | Q4-2023   | %Δ (yr)       | Q1-2023   |
|-----------------------------------------|-----------|----------|-----------|---------------|-----------|
| Average Sales Price                     | \$896,837 | 13.9%    | \$787,160 | 16.8%         | \$768,111 |
| Average Price Per Sq Ft                 | \$532     | 7.7%     | \$494     | 11.8%         | \$476     |
| Median Sales Price                      | \$580,000 | 5.5%     | \$550,000 | 11.1%         | \$522,000 |
| Number of Sales (Closed)                | 2,935     | 2.9%     | 2,853     | -4.5%         | 3,073     |
| Days on Market (From Last List Date)    | 64        | 16.4%    | 55        | -1.5%         | 65        |
| Listing Discount (From Last List Price) | 3.7%      |          | 5.0%      |               | 5.6%      |
| Listing Inventory                       | 6,664     | 9.0%     | 6,114     | 33.7%         | 4,983     |
| Months of Supply                        | 6.8       | 6.2%     | 6.4       | 38.8%         | 4.9       |
| Year-to-Date                            | Q1-2024   | %∆ (qtr) | Q4-2023   | $\Delta$ (yr) | Q1-2023   |
| Average Sales Price (YTD)               | \$896,837 | N/A      | N/A       | 16.8%         | \$768,111 |
| Average Price per Sq Ft (YTD)           | \$532     | N/A      | N/A       | 11.8%         | \$476     |
| Median Sales Price (YTD)                | \$580,000 | N/A      | N/A       | 11.1%         | \$522,000 |
| Number of Sales (YTD)                   | 2,935     | N/A      | N/A       | -4.5%         | 3,073     |
|                                         |           |          |           |               |           |

Single family price trend indicators rose to new highs as sales increased. The single family median sales price rose 16.4% yearly to a record of \$710,000. The average sales price of a single family jumped 19.5% yearly to \$1,165,171, as sales increased by 2.3% to 1,423 for the first annual gain in eight quarters. Listing inventory for single families rose 18.4% to 2,137.for the first increase in four quarters. In addition, two of the condo price trend indicators reached their highest levels on record. Condo median sales price increased 4.8% to \$435,000, the thirdhighest on record, as condo sales declined by 10.1% annually to 1,512, well below the 1,937 first-quarter average for the decade. The condo luxury market, representing the top ten percent of all condo sales, started at \$1,190,000. The median sales price for the condo luxury market increased by 5.1% year over year to \$1,735,000, the highest on record. Luxury condo listing inventory increased annually by 7.8% to 845 but remained 61.8% below pre-pandemic levels.