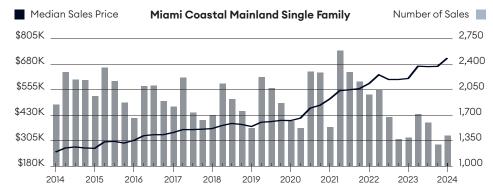

Single family price trend indicators rose to new highs as sales increased. The single family median sales price rose 16.4% yearly to a record of \$710,000. The average sales price of a single family jumped 19.5% yearly to \$1,165,171, as sales increased by 2.3% to 1,423 for the first annual gain in eight quarters. Listing inventory for single families rose 18.4% to 2,137.for the first increase in four quarters. In addition, two of the condo price trend indicators reached their highest levels on record. Condo median sales price increased 4.8% to \$435,000, the thirdhighest on record, as condo sales declined by 10.1% annually to 1,512, well below the 1,937 first-quarter average for the decade. The condo luxury market, representing the top ten percent of all condo sales, started at \$1,190,000. The median sales price for the condo luxury market increased by 5.1% year over year to \$1,735,000, the highest on record. Luxury condo listing inventory increased annually by 7.8% to 845 but remained 61.8% below pre-pandemic levels.

## **Single Family**

- All price trend indicators rose annually to reach new highs
- Sales expanded annually for the first time in eight quarters
- Listing inventory increased year over year for the first time in four quarters

| Single Family Matrix                    | Q1-2024     | %∆ (qtr) | Q4-2023     | %∆ (yr) | Q1-2023   |
|-----------------------------------------|-------------|----------|-------------|---------|-----------|
| Average Sales Price                     | \$1,165,171 | 15.5%    | \$1,008,734 | 19.5%   | \$975,444 |
| Average Price Per Sq Ft                 | \$545       | 9.4%     | \$498       | 15.2%   | \$473     |
| Median Sales Price                      | \$710,000   | 6.1%     | \$669,300   | 16.4%   | \$610,000 |
| Non-Distressed                          | \$715,000   | 6.7%     | \$670,000   | 15.9%   | \$616,800 |
| Distressed                              | \$603,000   | 31.1%    | \$460,000   | 28.6%   | \$468,950 |
| Number of Sales (Closed)                | 1,423       | 9.7%     | 1,297       | 2.3%    | 1,391     |
| Non-Distressed                          | 1,405       | 9.6%     | 1,282       | 2.6%    | 1,369     |
| Distressed                              | 18          | 20.0%    | 15          | -18.2%  | 22        |
| Days on Market (From Last List Date)    | 57          | 18.8%    | 48          | -8.1%   | 62        |
| Listing Discount (From Last List Price) | 4.5%        |          | 5.6%        |         | 6.1%      |
| Listing Inventory                       | 2,137       | -3.8%    | 2,222       | 18.4%   | 1,805     |
| Months of Supply                        | 4.5         | -11.8%   | 5.1         | 15.4%   | 3.9       |