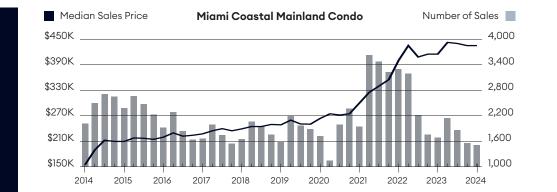

Single family price trend indicators rose to new highs as sales increased. The single family median sales price rose 16.4% yearly to a record of \$710,000. The average sales price of a single family jumped 19.5% yearly to \$1,165,171, as sales increased by 2.3% to 1,423 for the first annual gain in eight quarters. Listing inventory for single families rose 18.4% to 2,137.for the first increase in four quarters. In addition, two of the condo price trend indicators reached their highest levels on record. Condo median sales price increased 4.8% to \$435,000, the thirdhighest on record, as condo sales declined by 10.1% annually to 1,512, well below the 1,937 first-quarter average for the decade. The condo luxury market, representing the top ten percent of all condo sales, started at \$1,190,000. The median sales price for the condo luxury market increased by 5.1% year over year to \$1,735,000, the highest on record. Luxury condo listing inventory increased annually by 7.8% to 845 but remained 61.8% below pre-pandemic levels.

## Condo

- All price trend indicators rose annually, with average sales price and average price per square foot reaching new highs
- Sales have declined annually for the past two years
- Listing inventory expanded annually for the sixth time

| Condo Matrix                            | Q1-2024   | $\Delta$ (QTR) | Q4-2023   | $\Delta$ (yr) | Q1-2023   |
|-----------------------------------------|-----------|----------------|-----------|---------------|-----------|
| Average Sales Price                     | \$644,297 | 6.9%           | \$602,467 | 8.0%          | \$596,649 |
| Average Price Per Sq Ft                 | \$512     | 4.5%           | \$490     | 7.1%          | \$478     |
| Median Sales Price                      | \$435,000 | 0.0%           | \$435,000 | 4.8%          | \$415,000 |
| Non-Distressed                          | \$436,000 | -0.9%          | \$440,000 | 5.1%          | \$415,000 |
| Distressed                              | \$250,000 | -9.4%          | \$276,000 | -3.5%         | \$259,000 |
| Number of Sales (Closed)                | 1,512     | -2.8%          | 1,556     | -10.1%        | 1,682     |
| Non-Distressed                          | 1,497     | -2.9%          | 1,541     | -10.1%        | 1,666     |
| Distressed                              | 15        | 0.0%           | 15        | -6.3%         | 16        |
| Days on Market (From Last List Date)    | 70        | 14.8%          | 61        | 4.5%          | 67        |
| Listing Discount (From Last List Price) | 2.1%      |                | 4.2%      |               | 4.5%      |
| Listing Inventory                       | 4,527     | 16.3%          | 3,892     | 42.4%         | 3,178     |
| Months of Supply                        | 9.0       | 20.0%          | 7.5       | 57.9%         | 5.7       |
|                                         |           |                |           |               |           |