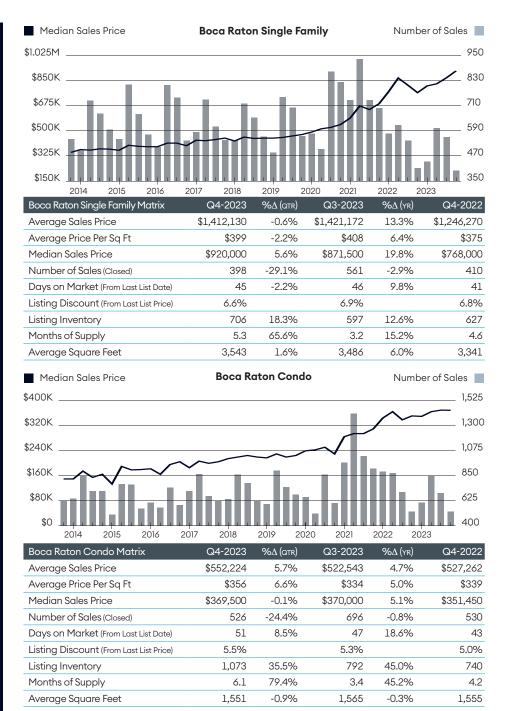

All single family price trend indicators rose year over year, and median sales price reached a new record for the second consecutive quarter. Median sales price jumped 19.8% from the year-ago quarter to \$920,000, the highest on record, nearly double the pre-pandemic level. Single family sales slipped 2.9% over the same period to 398 as listing inventory rose 12.6% to

elliman.com/marketreports

706. While increasing supply is expected to enable more sales, the current total is still 34.1% below prepandemic levels. Like single families, all condo price trend indicators increased annually. Condo median sales price rose by 5.1% to \$369,500, reaching the