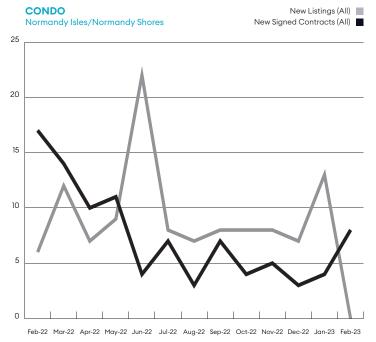

| CONDO MATRIX Normandy Isles/Normandy Shores     | FEB<br>2023 | FEB<br>2022 | %∆ (yr) |
|-------------------------------------------------|-------------|-------------|---------|
| New Signed Contracts (All)                      | 8           | 17          | -52.9%  |
| <\$200K                                         | 1           | 8           | -87.5%  |
| \$200K-\$299K                                   | 3           | 5           | -40.0%  |
| \$300K-\$399K                                   | 0           | 3           | -100.0% |
| \$400K-\$599K                                   | 2           | 0           |         |
| \$600K-\$999K                                   | 0           | 0           |         |
| \$1M-\$2.99M                                    | 1           | 1           | 0.0%    |
| \$3M-\$4.99M                                    | 0           | 0           |         |
| ≥\$5M                                           | 1           | 0           |         |
| New Listings (All)                              | 0           |             | -100.0% |
| <\$200K                                         | 0           | 0           |         |
| \$200K-\$299K                                   | 0           | 3           | -100.0% |
| \$300K-\$399K                                   | 0           | 0           |         |
| \$400K-\$599K                                   | 0           | 1           | -100.0% |
| \$600K-\$999K                                   | 0           | 1           | -100.0% |
| \$1M-\$2.99M                                    | 0           | 1           | -100.0% |
| \$3M-\$4.99M                                    | 0           | 0           |         |
| ≥\$5M                                           | 0           | 0           |         |
| Source: Miami Association of REALTORS, INC. MLS |             |             |         |