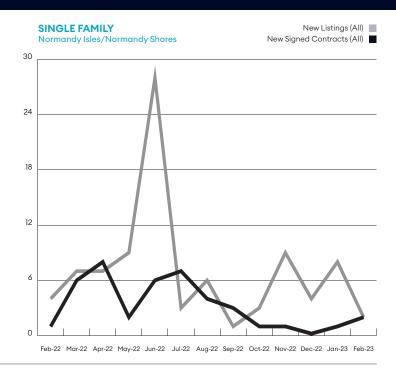

## EllimanReport

Normandy Isles/

Normandy Shores February 2023 New Signed Contracts

"The number of newly signed contracts rose month over month for the second time as new listings declined sharply."

| SINGLE FAMILY MATRIX Normandy Isles/Normandy Shores | FEB<br>2023 | FEB<br>2022 | %∆ (yr) |
|-----------------------------------------------------|-------------|-------------|---------|
| New Signed Contracts (All)                          | 2           | 1           | 100.0%  |
| <\$200K                                             | 0           | 0           |         |
| \$200K-\$299K                                       | 0           | 0           |         |
| \$300K-\$399K                                       | 0           | 0           |         |
| \$400K-\$599K                                       | 0           | 0           |         |
| \$600K-\$999K                                       | 1           | 0           |         |
| \$1M-\$2.99M                                        | 0           | 1           | -100.0% |
| \$3M-\$4.99M                                        | 0           | 0           |         |
| ≥\$5M                                               | 1           | 0           |         |
| New Listings (All)                                  |             |             | -50.0%  |
| <\$200K                                             | 0           | 0           |         |
| \$200K-\$299K                                       | 0           | 0           |         |
| \$300K-\$399K                                       | 0           | 0           |         |
| \$400K-\$599K                                       | 0           | 0           |         |
| \$600K-\$999K                                       | 0           | 0           |         |
| \$1M-\$2.99M                                        | 1           | 4           | -75.0%  |
| \$3M-\$4.99M                                        | 0           | 0           |         |
| ≥\$5M                                               | 1           | 0           |         |