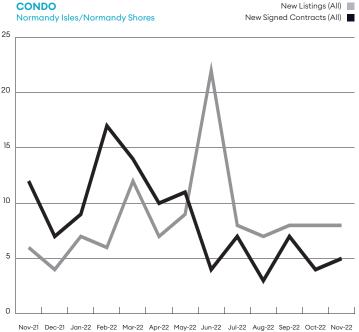

## EllimanReport

Normandy Isles/

Normandy Shores November 2022 New Signed Contracts

"Overall new signed contracts rose month over month for the second time in three months as new listings increased for the third time in four months."

| CONDO MATRIX<br>Normandy Isles/Normandy Shores | NOV<br>2022 | NOV<br>2021 | %∆ (yr) |
|------------------------------------------------|-------------|-------------|---------|
| New Signed Contracts (All)                     | 5           | 12          | -58.3%  |
| <\$200K                                        | 0           | 6           | -100.0% |
| \$200K-\$299K                                  | 3           | 4           | -25.0%  |
| \$300K-\$399K                                  | 0           | 0           |         |
| \$400K-\$599K                                  | 2           | 0           |         |
| \$600K-\$999K                                  | 0           | 0           |         |
| \$1M-\$2.99M                                   | 0           | 2           | -100.0% |
| \$3M-\$4.99M                                   | 0           | 0           |         |
| ≥\$5M                                          | 0           | 0           |         |
| New Listings (All)                             |             |             | 33.3%   |
| <\$200K                                        | 1           | 2           | -50.0%  |
| \$200K-\$299K                                  | 0           | 4           | -100.0% |
| \$300K-\$399K                                  | 5           | 0           |         |
| \$400K-\$599K                                  | 1           | 0           |         |
| \$600K-\$999K                                  | 1           | 0           |         |
| \$1M-\$2.99M                                   | 0           | 0           |         |
| \$3M-\$4.99M                                   | 0           | 0           |         |
| ≥\$5M                                          | 0           | 0           |         |