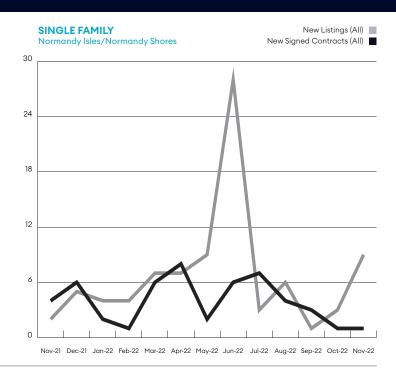

## EllimanReport

Normandy Isles/

Normandy Shores November 2022 New Signed Contracts

"Overall new signed contracts rose month over month for the second time in three months as new listings increased for the third time in four months."

| SINGLE FAMILY MATRIX<br>Normandy Isles/Normandy Shores | NOV<br>2022 | NOV<br>2021 | %∆ (YR) |
|--------------------------------------------------------|-------------|-------------|---------|
| New Signed Contracts (All)                             | 1           | 4           | -75.0%  |
| <\$200K                                                | 0           | 0           |         |
| \$200K-\$299K                                          | 0           | 0           |         |
| \$300K-\$399K                                          | 0           | 0           |         |
| \$400K-\$599K                                          | 0           | 2           | -100.0% |
| \$600K-\$999K                                          | 1           | 2           | -50.0%  |
| \$1M-\$2.99M                                           | 0           | 0           |         |
| \$3M-\$4.99M                                           | 0           | 0           |         |
| ≥\$5M                                                  | 0           | 0           |         |
| New Listings (All)                                     |             |             | 350.0%  |
| <\$200K                                                | 0           | 0           |         |
| \$200K-\$299K                                          | 0           | 0           |         |
| \$300K-\$399K                                          | 1           | 0           |         |
| \$400K-\$599K                                          | 0           | 0           |         |
| \$600K-\$999K                                          | 0           | 0           |         |
| \$1M-\$2.99M                                           | 6           | 1           | 500.0%  |
| \$3M-\$4.99M                                           | 0           | 0           |         |
| ≥\$5M                                                  | 2           | 1           | 100.0%  |